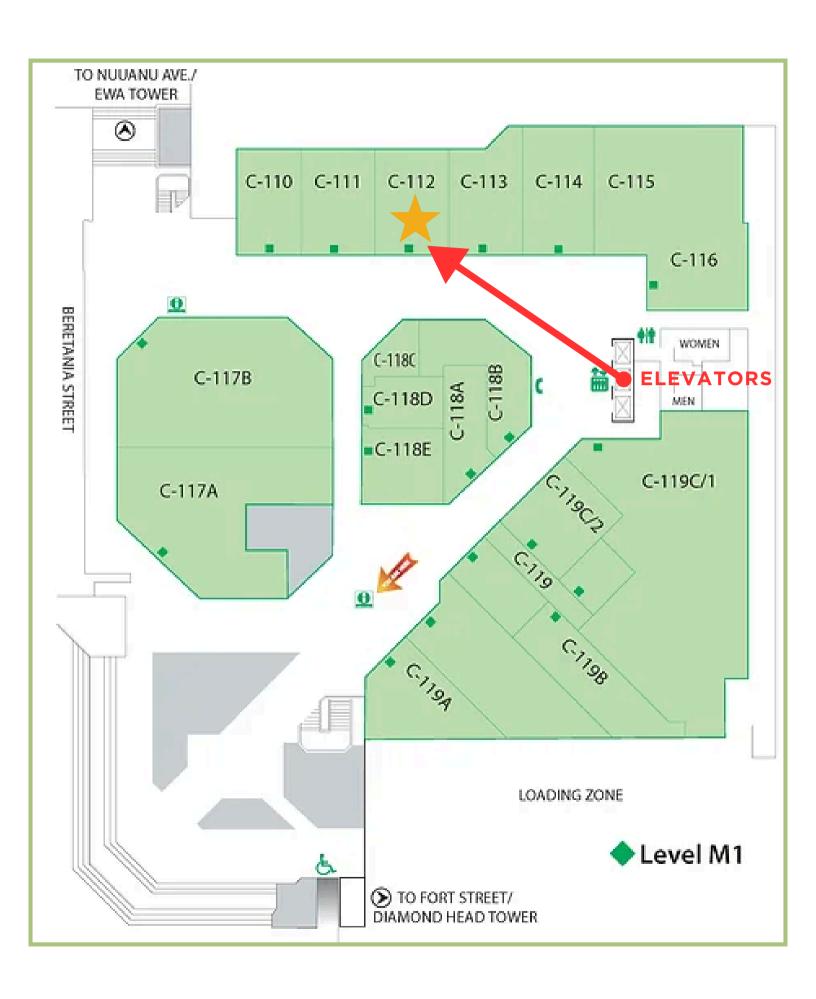

## **INSTRUCTIONS**

- **1.** Enter the parking lot and drive down the ramp to park.
- **2.** Walk up the ramp, pass two yellow pillars, then turn right to reach the elevators.
- 3. Take the elevator to M1
- **4.** Exit the elevator, walk right, and look for the Kukui Plant picture.