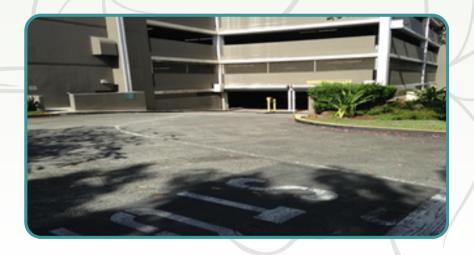

## **INSTRUCTIONS**

- **1.** Enter the parking lot and drive down the ramp to park.
- **2.** Walk up the ramp, pass two yellow pillars, then turn right to reach the elevators.
- 3. Take the elevator to M1
- **4.** Exit the elevator, walk right, and look for the Kukui Plant picture.