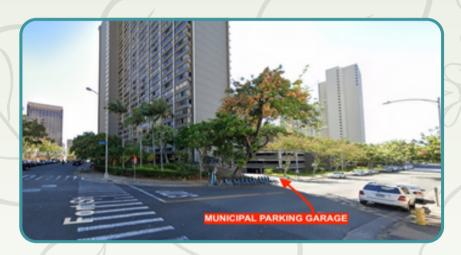

## MUNICIPAL PARKING

Located off South Kukui
Street, you will find a public
parking lot owned by the City
& County of Honolulu. This
parking garage is managed by
ProPark. If you have any
questions, they can be
reached at 808-509-8600.
Maximum height for the
garage is 6 feet.

## **INSTRUCTIONS**

- **1.** Enter the parking lot and drive down the ramp to park.
- **2.** Walk up the ramp, pass two yellow pillars, then turn right to reach the elevators.
- 3. Take the elevator to M1
- **4.** Exit the elevator, walk right, and look for the Kukui Plant picture.